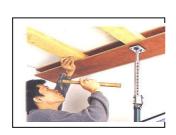

## **CARGO BAR (ADJUSTABLE)**

- TILTING RUBBER PADS
- HARD HARMMERTON PAINT FINISHING
- APPLICATIONS FOR WOODWORKING, LIGHTING, ELEC. DRILL.
- SPECIALLY DESIGNED TO BE A HANGER FOR BICYCLE.

| MODEL NO.:            | UT457      | UT458      | UT459           | UT459K1         | UT4595          |
|-----------------------|------------|------------|-----------------|-----------------|-----------------|
|                       | Door frame | Truck stop | Ceiling support | W/2 Bike Holder | Ceiling support |
| MINIMUM LENGTH (mm)   | 750        | 1010       | 1600            | 1600            | 2100            |
| MAXIMUM LENGTH (mm)   | 1250       | 1770       | 2900            | 2900            | 3900            |
| MAXIMUM LOADING (Kgs) | 60         | 50         | 50              | 50              | 40              |
| PACKING               | WHITE BOX  |            |                 |                 |                 |