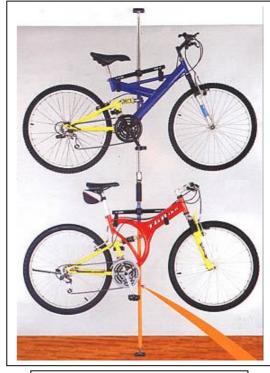

## **CARGO BAR (ADJUSTABLE)**

- TILTING RUBBER PADS
- HARD HARMMERTON PAINT FINISHING
- APPLICATIONS FOR WOODWORKING, LIGHTING, ELEC. DRILL.
- SPECIALLY DESIGNED TO BE A HANGER FOR BICYCLE.

| MODEL NO.:            | UT457      | UT458      | UT459           | UT459K1         | UT4595          |
|-----------------------|------------|------------|-----------------|-----------------|-----------------|
|                       | Door frame | Truck stop | Ceiling support | W/2 Bike Holder | Ceiling support |
| MINIMUM LENGTH (mm)   | 750        | 1010       | 1600            | 1600            | 2100            |
| MAXIMUM LENGTH (mm)   | 1250       | 1770       | 2900            | 2900            | 3900            |
| MAXIMUM LOADING (Kgs) | 60         | 50         | 50              | 50              | 40              |
| PACKING               | WHITE BOX  |            |                 |                 |                 |