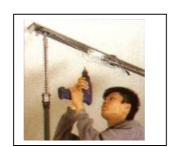

## **CARGO BAR (ADJUSTABLE)**

- TILTING RUBBER PADS
- HARD HARMMERTON PAINT FINISHING
- APPLICATIONS FOR WOODWORKING, LIGHTING, ELEC. DRILL.
- SPECIALLY DESIGNED TO BE A HANGER FOR BICYCLE.

| MODEL NO.:            | UT457      | UT458      | UT459           | UT459K1         | UT4595          |
|-----------------------|------------|------------|-----------------|-----------------|-----------------|
|                       | Door frame | Truck stop | Ceiling support | W/2 Bike Holder | Ceiling support |
| MINIMUM LENGTH (mm)   | 750        | 1010       | 1600            | 1600            | 2100            |
| MAXIMUM LENGTH (mm)   | 1250       | 1770       | 2900            | 2900            | 3900            |
| MAXIMUM LOADING (Kgs) | 60         | 50         | 50              | 50              | 40              |
| PACKING               | WHITE BOX  |            |                 |                 |                 |