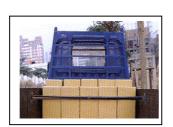

## **CARGO BAR (ADJUSTABLE)**

- TILTING RUBBER PADS
- HARD HARMMERTON PAINT FINISHING
- APPLICATIONS FOR WOODWORKING, LIGHTING, ELEC. DRILL.
- SPECIALLY DESIGNED TO BE A HANGER FOR BICYCLE.

| MODEL NO.:            | UT457      | UT458      | UT459           | UT459K1         | UT4595          |
|-----------------------|------------|------------|-----------------|-----------------|-----------------|
|                       | Door frame | Truck stop | Ceiling support | W/2 Bike Holder | Ceiling support |
| MINIMUM LENGTH (mm)   | 750        | 1010       | 1600            | 1600            | 2100            |
| MAXIMUM LENGTH (mm)   | 1250       | 1770       | 2900            | 2900            | 3900            |
| MAXIMUM LOADING (Kgs) | 60         | 50         | 50              | 50              | 40              |
| PACKING               | WHITE BOX  |            |                 |                 |                 |