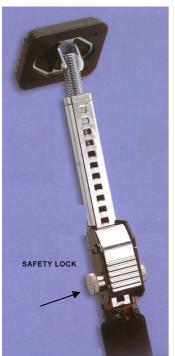

## **CARGO BAR (ADJUSTABLE)**

- TILTING RUBBER PADS
- HARD HARMMERTON PAINT FINISHING
- APPLICATIONS FOR WOODWORKING, LIGHTING, ELEC. DRILL.
- SPECIALLY DESIGNED TO BE A HANGER FOR BICYCLE.

| MODEL NO.:            | UT457      | UT458      | UT459           | UT459K1         | UT4595          |
|-----------------------|------------|------------|-----------------|-----------------|-----------------|
|                       | Door frame | Truck stop | Ceiling support | W/2 Bike Holder | Ceiling support |
| MINIMUM LENGTH (mm)   | 750        | 1010       | 1600            | 1600            | 2100            |
| MAXIMUM LENGTH (mm)   | 1250       | 1770       | 2900            | 2900            | 3900            |
| MAXIMUM LOADING (Kgs) | 60         | 50         | 50              | 50              | 40              |
| PACKING               | WHITE BOX  |            |                 |                 |                 |